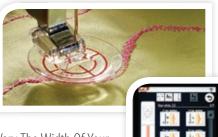

## Connect Wirelessly To Your iPad<sup>®</sup>, Laptop & PC Via Your Home's Wireless Network

Your machine is designed to work with your favorite tech devices without having to hook up a bunch of cables. The MC15000 has built-in wireless connectivity to your laptop, your PC, and now, via the free AcuMonitor<sup>™</sup> and AcuEdit<sup>™</sup> apps, to your iPad<sup>®</sup>!

Create Design Layouts With The AcuEdit<sup>™</sup> App

It's like opening up your touch screen on your iPad<sup>®</sup>. The AcuEdit<sup>™</sup> app gives you the complete MC15000 embroidery editing suite. Functions

include: Move, Rotate, Enlarge/Reduce, Mirror image, Vertical flip, Centering, Cornering, Copy and Paste, monogramming tools, and more. You can import designs from your machine and send the finished layout back when it's ready to be stitched out.