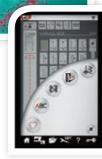

Create Design Layouts With The AcuEdit<sup>™</sup> App

It's like opening up your touch screen on your iPad<sup>®</sup>. The AcuEdit<sup>™</sup> app gives you the complete MC15000 embroidery editing suite. Functions

include: Move, Rotate, Enlarge/Reduce, Mirror image, Vertical flip, Centering, Cornering, Copy and Paste, monogramming tools, and more. You can import designs from your machine and send the finished layout back when it's ready to be stitched out.