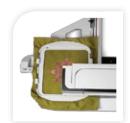

From the jumbo GR Hoop to the tiny Free Arm Hoop, plus three square hoops in various sizes, perfect for guilting designs and more. Variety right out of the box.

> 2-3 Letter Monograms With 11 Different Fonts

Choose lettering from 11 different alphabets and borders from 46 different motifs.

480 Built-In Designs, Including Famous Designer Exclusives

Divided into 15 categories, the designs have been optimized for the five embroidery hoops or to be used as elements in building a larger design. Well-known designers have contributed collections.