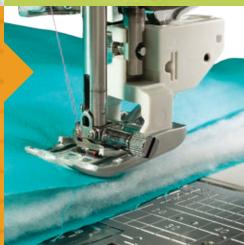

#### Quilt Multiple Layers in Perfect Sync

The AcuFeed Flex<sup>™</sup> feeding system lets you quilt through multiple, thick layers with perfect precision. It utilizes two widths of sewing feet. And you can easily detach it when not in use.