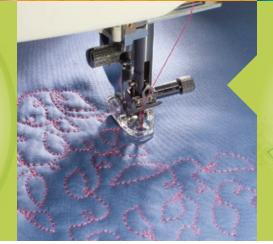

#### Embroidery Designs Created Just For Quilting

The MC15000 comes with dozens of designs especially formatted to fit in a quilt square. You'll find stand-alone embroidery designs as well as mix and match, continuous line quilt motifs. The perfect option is there for anything from big blocks to charm squares.

#### Stipple Without A Long Arm Using AcuFil™ Quilting

It's a complete quilting system built into your embroidery machine that can calculate and lay out automatic stippling to perfectly cover your entire quilt top. Easy and dependable with beautiful results.