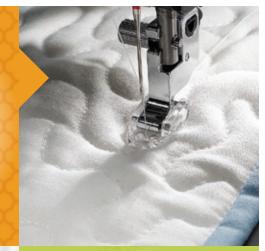

#### Designed For Smooth Free Motion Quilting

Effortless Free Motion Quilting with a selection of four different accessory feet and the friction-free table and bobbin cover surfaces.

#### Quilt Multiple Layers in Perfect Sync

The AcuFeed Flex<sup>™</sup> feeding system lets you quilt through multiple, thick layers with perfect precision. It utilizes two widths of sewing feet. And you can easily detach it when not in use.