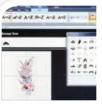

#### Design Embroidery & Stitches On Your PC

The powerful new HorizonLink<sup>™</sup> Suite software contains more options for design, remote operation, stitch combination, plus an improved Stitch Composer<sup>™</sup> tool.

Create Design Layouts With The AcuEdit<sup>™</sup> App

It's like opening up your touch screen on your iPad<sup>®</sup>. The AcuEdit<sup>™</sup> app gives you the complete MC15000 embroidery editing suite. Functions

include: Move, Rotate, Enlarge/Reduce, Mirror image, Vertical flip, Centering, Cornering, Copy and Paste, monogramming tools, and more. You can import designs from your machine and send the finished layout back when it's ready to be stitched out.