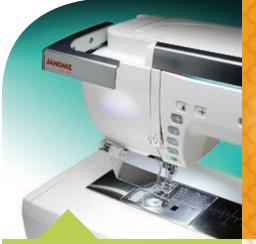

GO TO **JANOME.COM** FOR MORE DETAILS, VIDEOS, PROJECTS AND MORE! Our Super-Precise Embroidery Unit Gives You Fantastic Stitch Quality

Janome Memory Craft embroidery machines have always set the standard for professional-quality embroidery. And the unit on the MC15000 takes this legacy even further. The unit utilizes three Linear Motion Guides with five ball bearing blocks to give an extremely stable and accurate embroidery motion. It's the same technology used in our high tech industrial robots and the result is embroidery stitch quality you simply can't find anywhere else. And you can do regular sewing while the unit is attached.