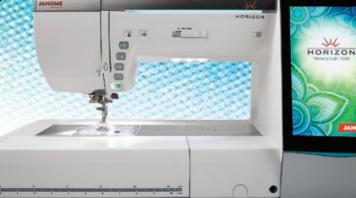

#### Design On A Bigger, More Vivid Touch Screen

The biggest screen in the industry! With 16,000,000 colors and a full 800 x 480 pixel resolution, the high definition 9" touchscreen is like working with your favorite tablet computer.

# HORIZON Memory Craft 15000