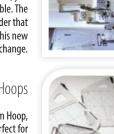

From the jumbo GR Hoop to the tiny Free Arm Hoop, plus three square hoops in various sizes, perfect for guilting designs and more. Variety right out of the box.

#### MORE VARIETY MEANS MORE FLEXIBILITY & MORE CREATIVITY

- 21 presser feet standard
- Five Embroidery Hoops Standard: GR: 9.1" x 11.8" (230 x 300 mm), SQ23: 9.1" x 9.1" (230 x 230 mm), SQ14: 5.5" x 5.5" (140 x 140 mm), ASQ22: 8.7" x 8.7" (220 x 220 mm), Free Arm FA10: 3.9" x 1.6" (100 x 40 mm)
- 480 Built-in Embroidery Designs
- 11 Embroidery Fonts
- 500 Built-In Stitches, including 13 One-Step Buttonholes
- 3 Monogram fonts, with European letters, plus border
- Maximum Zigzag Width: 9mm; Maximum Stitch Length: 5mm (forward and reverse)