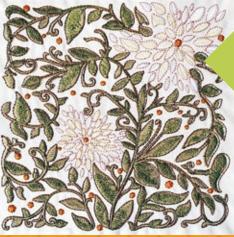

> 2-3 Letter Monograms With 11 Different Fonts

Choose lettering from 11 different alphabets and borders from 46 different motifs.

480 Built-In Designs, Including Famous Designer Exclusives

Divided into 15 categories, the designs have been optimized for the five embroidery hoops or to be used as elements in building a larger design. Well-known designers have contributed collections.