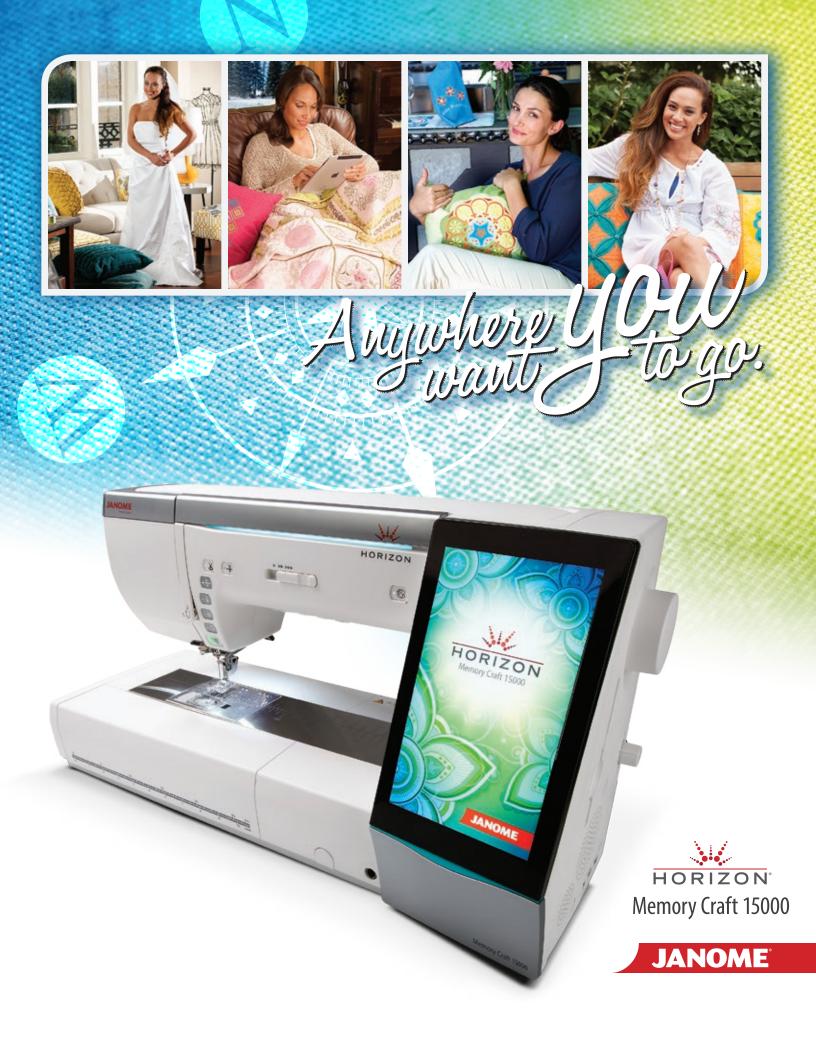

# Create Embroidery Like I've Never Done Before

Doing larger and more thread-intensive embroidery in a single design layout. Importing and combining designs for a total stitch count of up to 200,000. Stitching out at up to 1000 stitches per minute. Connecting with my iPad<sup>®</sup> or PC wirelessly. All this with the quality Janome is famous for. I want to go bold and beautiful. I want to explore "what if."

# HORIZON Memory Craft 15000