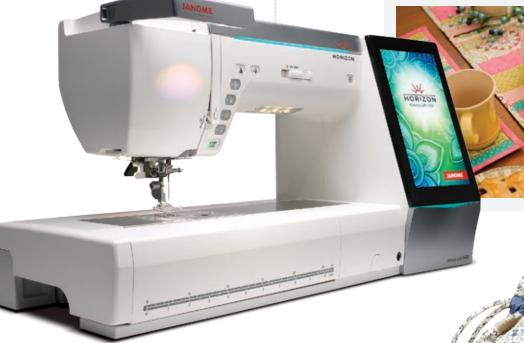

# HORIZON Memory Craft 15000

#### Design On A Bigger, More Vivid Touch Screen

The biggest screen in the industry! With 16,000,000 colors and a full 800 x 480 pixel resolution, the high definition 9" touchscreen is like working with your favorite tablet computer.