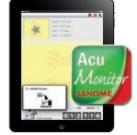

## Connect Wirelessly To Your iPad<sup>®</sup>, Laptop & PC Via Your Home's Wireless Network

Your machine is designed to work with your favorite tech devices without having to hook up a bunch of cables. The MC15000 has built-in wireless connectivity to your laptop, your PC, and now, via the free AcuMonitor<sup>™</sup> and AcuEdit<sup>™</sup> apps, to your iPad<sup>®</sup>!

While your MC15000 is embroidering away in your sewing room, take your iPad® to the kitchen and still keep tabs on the stitch out.

AcuMonitor<sup>™</sup> is an app designed to monitor your machine using your home's wireless network. You can use it to watch the embroidery's progress, check your machine's status, and view a list of all thread colors for the design being embroidered.