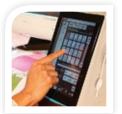

#### Design On A Bigger, More Vivid Touch Screen

The biggest screen in the industry! With 16,000,000 colors and a full 800 x 480 pixel resolution, the high definition 9" touchscreen is like working with your favorite tablet computer.