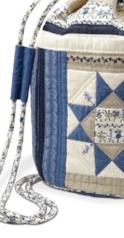

#### Embroidery Designs Created Just For Quilting

The MC15000 comes with dozens of designs especially formatted to fit in a quilt square. You'll find stand-alone embroidery designs as well as mix and match, continuous line quilt motifs. The perfect option is there for anything from big blocks to charm squares.